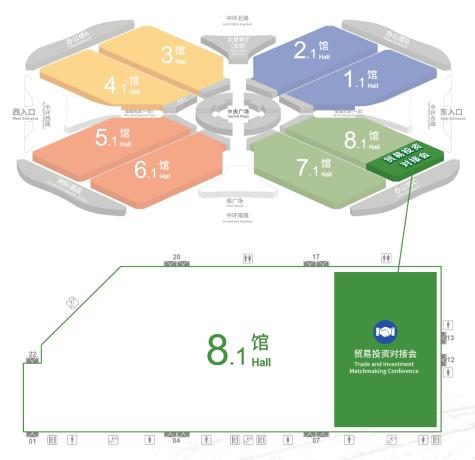

Hall 8.1 of the National Exhibition and Convention Center (Shanghai)

Trade Matchmaking Session: November 6-8th, 2024 Investment Promotion Session: November 6-9th, 2024

### 第七届中国国际进口博览会贸易投资对接会

主办单位 中国国际进口博览局 国家会展中心(上海) 中国银行

国家会展中心(上海)8.1馆

贸易洽谈对接活动: 2024年11月6日-8日 投资促进专场活动: 2024年11月6日-9日