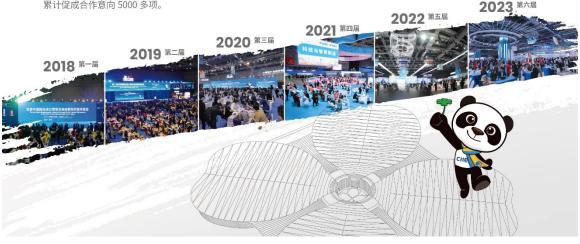

#### 全国成果

贸易投资对接会是展期规模最大、时间最长的配套现场活动,在促进展客商成交、投资促进方面发挥了重要作用。连续六届已累计招募企业超2.2万余家国内企业和6400余家海外展商,共完成1万余轮线上线下洽谈,累计促成合作意向5000多项。