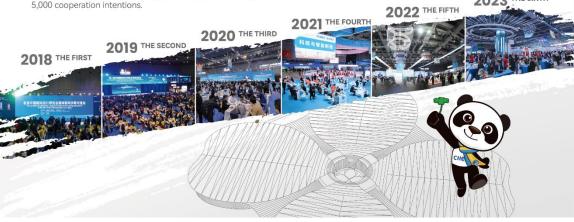

#### Previous Achievements

The Trade and Investment Matchmaking Conference is the largest and longest supporting on-site event during the CIIE, which has played a significant role in facilitating trade and investments between exhibitors and buyers. Over previous six sessions, it has served more than 22,000 domestic enterprises and 6,400 overseas exhibitors, completing more than 10,000 rounds of online and offline negotiations, and reaching over 5,000 cooperation intentions.